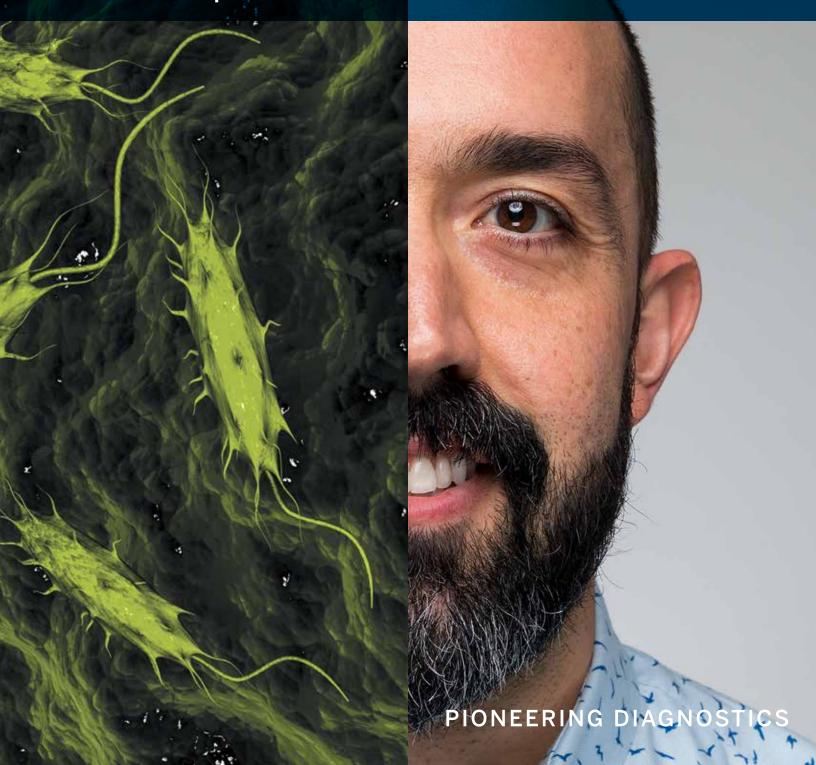

# Your microbiology partner for responsible Cannabis science.

# Aspergillus testing you can count on from an industry leader.

Simple, easy to use, and robust - the GENE-UP® Aspergillus PRO Screening and Upfront Speciation Kit comes from one of the most respected microbiological diagnostics companies in the world.

Uniquely designed for higher accuracy with minimal sample prep, our patented VERIPRO® assay helps your lab streamline Aspergillus testing, increase overall efficiency, and maintain a higher degree of regulatory compliance.